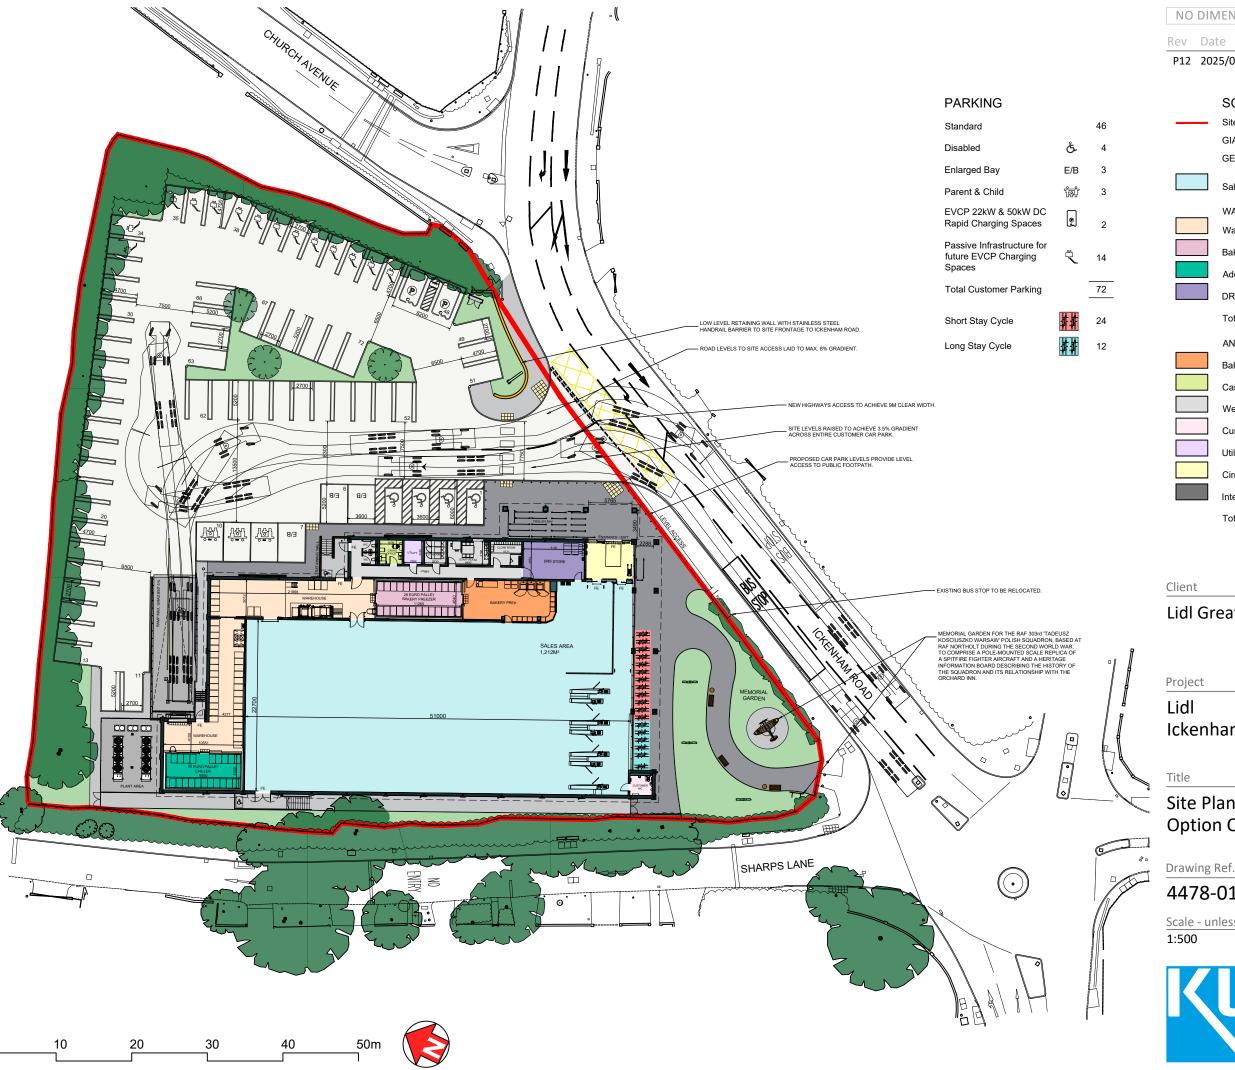

NO DIMENSIONS TO BE SCALED FROM THIS DRAWING

Rev Date Reference Drawn / Chk'd

AA

260

sq m

AA

P12 2025/01/03 CUSTOMER WC REVISED.

SCHEDULE OF ACCOMMODATION - KEY 0.646Ha (1.596 Acres) GIA 1,825 sq m GEA 1,902 sq m 1,212 sq m Sales Area WAREHOUSE Warehouse 217 sq m Bakery Warehouse 52 Additional Chillers DRS Store 40 sq m Total Warehouse 353 sq m ANCILLARY AREA Bakery Prep Cash Office Welfare Area, wcs, etc Customer WC Utility 8 sa m Circulation Internal Partitions

## Lidl Great Britain Ltd

Total Ancillary

Ickenham Road, Ruislip

## Site Plan as Proposed Option C

Revision 4478-0105 P12

Scale - unless otherwise stated Status Issued For @ A3 Preliminary

The Old Steelyard, Poplar Lane Sproughton, Ipswich, IP8 3HL t.01473 689532 klh@klharchitects.com www.klharchitects.com